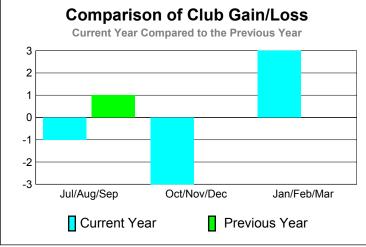

GMT CA: 3 **Location: MEXICO GMT: Joel R. Gómez Franco** 

|             | <u>Club</u> Results |                               |                                   |                                  | <u>Clubs</u>                     |
|-------------|---------------------|-------------------------------|-----------------------------------|----------------------------------|----------------------------------|
|             | 2010-2011           |                               |                                   |                                  | 2009-2010                        |
| Month       | New<br>Club<br>Goal | Actual<br>New<br><u>Clubs</u> | Actual<br>Dropped<br><u>Clubs</u> | Gain/<br>Loss of<br><u>Clubs</u> | Gain/<br>Loss of<br><u>Clubs</u> |
| Jul/Aug/Sep | 2                   | 1                             | -2                                | -1                               | 1                                |
| Oct/Nov/Dec | 2                   | 0                             | -3                                | -3                               | 0                                |
| Jan/Feb/Mar | 2                   | 0                             | 3                                 | 3                                | 0                                |