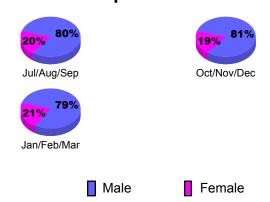

|
| Oct/Nov/Dec | 2                   | 0                             | -3                                | -3                               | 0                                |
| Jan/Feb/Mar | 2                   | 0                             | 3                                 | 3                                | 0                                |





### YTD Status Quo Clubs 2010-2011



### MEMBERSHIP **Membership** Results <u>Membership</u> 2010-2011 2009-2010 Actual Gain/ Net **Actual** Gain/ Memb New Dropped Loss of Loss of Month Goal Memb **Memb** Memb Memb Jul/Aug/Sep 50 72 -39 -14 -111 Oct/Nov/Dec -241 85 69 -172 -89 Jan/Feb/Mar 90 115 -55 60 23 Totals 225 256 -407 -151 -80



# **Gender Comparison 2010-2011**

Oct/Nov/Dec

Jan/Feb/Mar

Previous Year