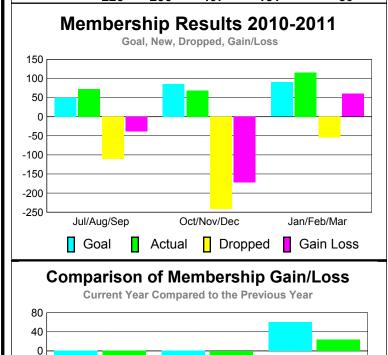

### MEMBERSHIP **Membership** Results <u>Membership</u> 2010-2011 2009-2010 Actual Gain/ Net **Actual** Gain/ Memb New Dropped Loss of Loss of Month Goal Memb **Memb** Memb Memb Jul/Aug/Sep 50 72 -39 -14 -111 Oct/Nov/Dec -241 85 69 -172 -89 Jan/Feb/Mar 90 115 -55 60 23 Totals 225 256 -407 -151 -80