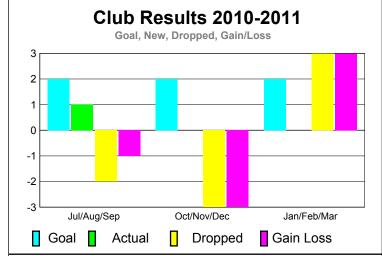

GMT CA: 3 **Location: MEXICO GMT: Joel R. Gómez Franco** 

|             | <u>Club</u> Results |                               |                                   |                                  | <u>Clubs</u>                     |
|-------------|---------------------|-------------------------------|-----------------------------------|----------------------------------|----------------------------------|
|             | 2010-2011           |                               |                                   |                                  | 2009-2010                        |
| Month       | New<br>Club<br>Goal | Actual<br>New<br><u>Clubs</u> | Actual<br>Dropped<br><u>Clubs</u> | Gain/<br>Loss of<br><u>Clubs</u> | Gain/<br>Loss of<br><u>Clubs</u> |
| Jul/Aug/Sep | 2                   | 1                             | -2                                | -1                               | 1                                |
| Oct/Nov/Dec | 2                   | 0                             | -3                                | -3                               | 0                                |
| Jan/Feb/Mar | 2                   | 0                             | 3                                 | 3                                | 0                                |