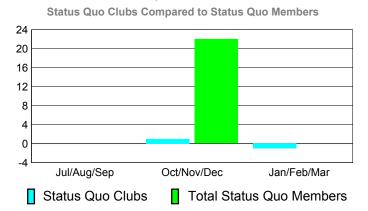

| 2009-2010                        |
| Month       | New<br>Club<br>Goal | Actual<br>New<br><u>Clubs</u> | Actual<br>Dropped<br><u>Clubs</u> | Gain/<br>Loss of<br><u>Clubs</u> | Gain/<br>Loss of<br><u>Clubs</u> |
| Jul/Aug/Sep | 2                   | 1                             | -2                                | -1                               | 1                                |
| Oct/Nov/Dec | 2                   | 0                             | -3                                | -3                               | 0                                |
| Jan/Feb/Mar | 2                   | 0                             | 3                                 | 3                                | 0                                |





### YTD Status Quo Clubs 2010-2011



### MEMBERSHIP **Membership** Results <u>Membership</u> 2010-2011 2009-2010 Actual Gain/ Net **Actual** Gain/ Memb New Dropped Loss of Loss of Month Goal Memb **Memb** Memb Memb Jul/Aug/Sep 50 72 -39 -14 -111 Oct/Nov/Dec -241 85 69 -172 -89 Jan/Feb/Mar 90 115 -55 60 23 Totals 225 256 -407 -151 -80



# **Gender Comparison 2010-2011**

Oct/Nov/Dec

Jan/Feb/Mar

Previous Year